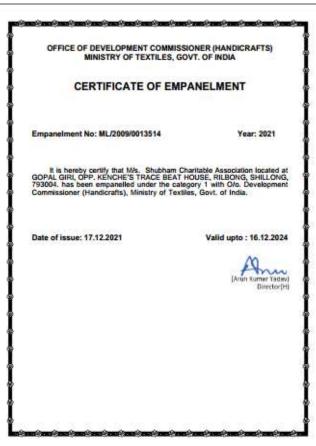

# **Awards and Certificates**

RENEED BEREEFER BERE

GOVERNMENT OF MEGHALAYA
Meghalaya State Skill Development Society, Department of Labour

#### CERTIFICATE OF EMPANELMENT

10 - 50 000 mg

As a Training Partner

Awarded to Shubham Charitable Association Empanelment No.: 0101015

Under

SKILLS MEGHALAYA

Date of Empanelment: 26-05-2022 Valid Upto: 25-05-2025