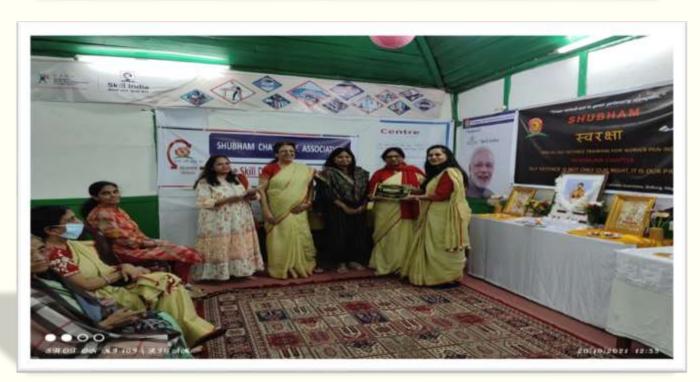

Our prime focus was women empowerment, social injustice, self defence etc.

Shubham, has now stepped in the 24<sup>th</sup> year of the service and I pray and hope more success to the team, especially to our President to make the society happier and our organization Glorious.