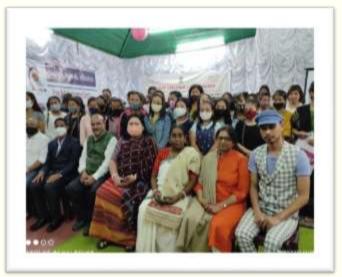

# **Awards and Certificates**

RENEED BEREEFER BERE

GOVERNMENT OF MEGHALAYA
Meghalaya State Skill Development Society, Department of Labour

#### CERTIFICATE OF EMPANELMENT

10 - 50 000 mg

As a Training Partner

Awarded to Shubham Charitable Association Empanelment No.: 0101015

Under

SKILLS MEGHALAYA

Date of Empanelment: 26-05-2022 Valid Upto: 25-05-2025