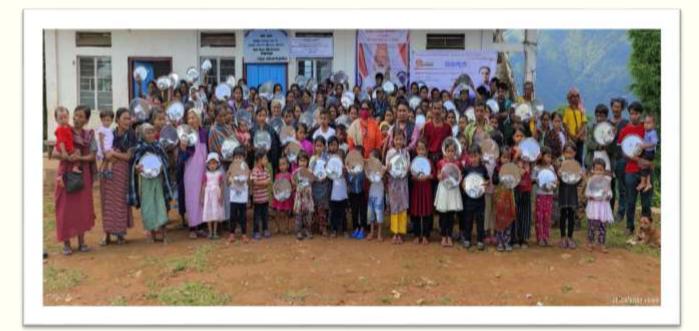

#### **Development Project of Rural Community-**

Shubham Charitable Association has initiated various Projects in the village named KONGTHONG in association with AARIS and LADIES CIRCLE INDIA, inspired by Prof. Rakesh Sinha sir, the village which he had adopted in East Khasi Hills district of Meghalaya.

And we are happy to complete the projects along with providing certificates and financial assistance to the participants of PROJECT GRASSROOT in collaboration with LADIES CIRCLE INDIA

# "Kongthong"

### PROJECT GRASSROOT IN ASSOCIATION WITH LADIES CIRCLE INDIA

Roadside Beautification of Kongthong Village

Agricultural Training Practical Session

Certificate Distribution of the Project GRASSROOT conducted by Shubham Chariatble Association in collaboration with LADIES CIRCLE INDIA