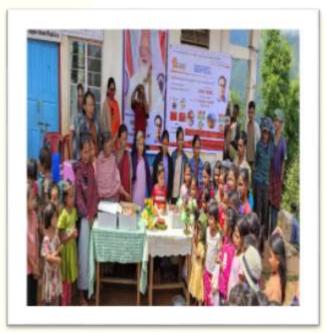

### PROJECT GRASSROOT IN ASSOCIATION WITH LADIES CIRCLE INDIA

Roadside Beautification of Kongthong Village

Agricultural Training Practical Session

Certificate Distribution of the Project GRASSROOT conducted by Shubham Chariatble Association in collaboration with LADIES CIRCLE INDIA

Financial Assistance
Provided
to the beneficiaries of
Project Grassroot
as Hand Holding
program

To
The Branch Manager,
Canars Bank, Garikhana Branch, Anghataya
Dated: 18/11/2021
Sub: NEFT frankler for Pural Development Project namely, PROJECT (GAASBOOT,
Respected Servination).

Studinson Charmable Association is working for the Rural Development programs and

Shaltham has conducted a Nural Development Training Program named Project Grassissist to train the beneficiaries of Kongthang village in Organic Farming, Mushroom cultivation and multiple devarance brosom.

The framing program was scheduled for two marries, september, 2021 to November. 2021.

As the training is at the concluding part, Shasham Charitable Aposciation takes an initiative to provide after training wagant and along with that an amount of Rapers 100M, our considers as the horse-folder process: