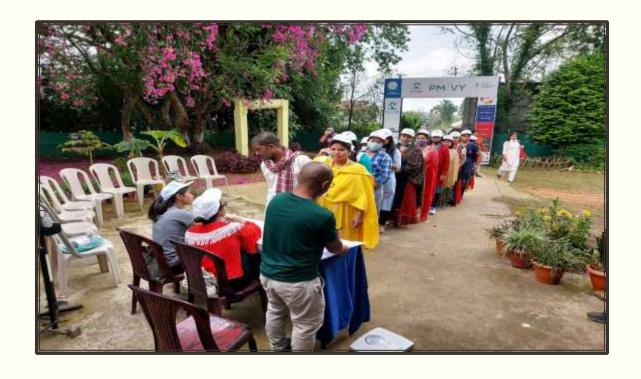

# **Activity Report**

6

#### **Development Project of Rural Community-**

Shubham Charitable Association has initiated various Projects in the village named KONGTHONG in association with AARIS and LADIES CIRCLE INDIA, inspired by Prof. Rakesh Sinha sir, the village which he had adopted in East Khasi Hills district of Meghalaya.

And we are happy to complete the projects along with providing certificates and financial assistance to the participants of PROJECT GRASSROOT in collaboration with LADIES CIRCLE INDIA