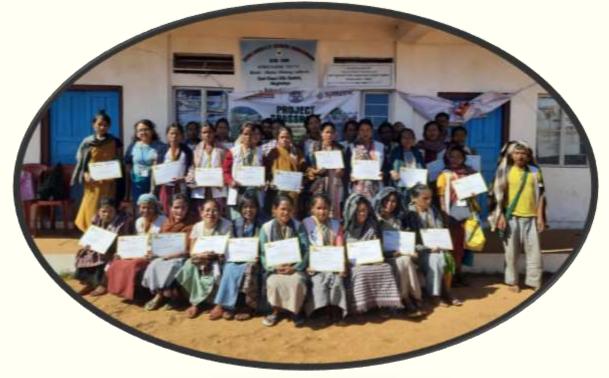

In this year, we completed the ongoing projects in the village of Kongthong, East Khasi Hills and provided them with certificates along with a Handholding amount for their future investments.

It is our President who has lead us from he front and guided us with all the necessary suggestions whenever needed.

And we are happy to complete the projects along with providing certificates and financial assistance to the participants of PROJECT GRASSROOT in collaboration with LADIES CIRCLE INDIA

### PROJECT GRASSROOT IN ASSOCIATION WITH LADIES CIRCLE INDIA

Roadside Beautification of Kongthong Village

Agricultural Training Practical Session

Certificate Distribution of the Project GRASSROOT conducted by Shubham Chariatble Association in collaboration with LADIES CIRCLE INDIA