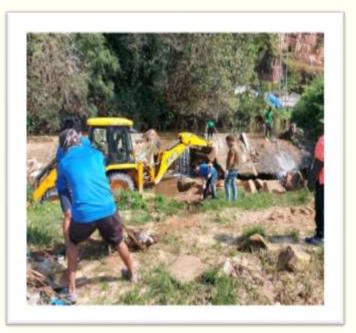

#### **Development Project of Rural Community-**

Shubham Charitable Association has initiated various Projects in the village named KONGTHONG in association with AARIS and LADIES CIRCLE INDIA, inspired by Prof. Rakesh Sinha sir, the village which he had adopted in East Khasi Hills district of Meghalaya.

And we are happy to complete the projects along with providing certificates and financial assistance to the participants of PROJECT GRASSROOT in collaboration with LADIES CIRCLE INDIA

# "Kongthong"

### PROJECT GRASSROOT IN ASSOCIATION WITH LADIES CIRCLE INDIA

Roadside Beautification of Kongthong Village

Agricultural Training Practical Session

Certificate Distribution of the Project GRASSROOT conducted by Shubham Chariatble Association in collaboration with LADIES CIRCLE INDIA