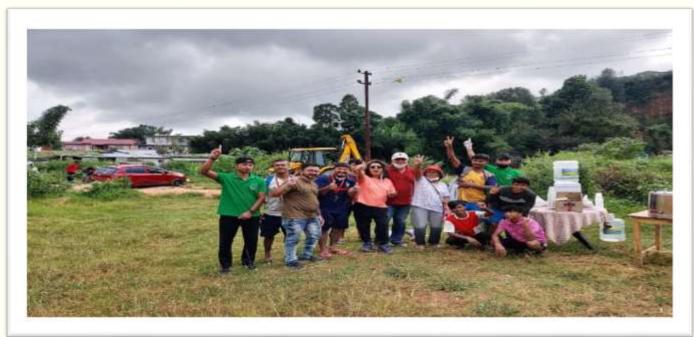

#### **Development Project of Rural Community-**

Shubham Charitable Association has initiated various Projects in the village named KONGTHONG in association with AARIS and LADIES CIRCLE INDIA, inspired by Prof. Rakesh Sinha sir, the village which he had adopted in East Khasi Hills district of Meghalaya.

And we are happy to complete the projects along with providing certificates and financial assistance to the participants of PROJECT GRASSROOT in collaboration with LADIES CIRCLE INDIA

# "Kongthong"

### PROJECT GRASSROOT IN ASSOCIATION WITH LADIES CIRCLE INDIA

Roadside Beautification of Kongthong Village

Agricultural Training Practical Session

Certificate Distribution of the Project GRASSROOT conducted by Shubham Chariatble Association in collaboration with LADIES CIRCLE INDIA