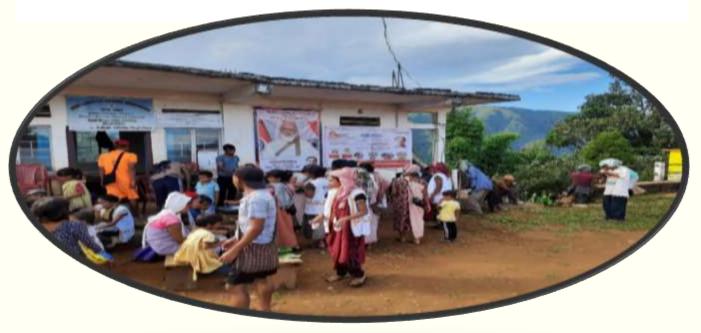

#### **Development Project of Rural Community-**

Shubham Charitable Association has initiated various Projects in the village named KONGTHONG in association with AARIS and LADIES CIRCLE INDIA, inspired by Prof. Rakesh Sinha sir, the village which he had adopted in East Khasi Hills district of Meghalaya.

And we are happy to complete the projects along with providing certificates and financial assistance to the participants of PROJECT GRASSROOT in collaboration with LADIES CIRCLE INDIA

# "Kongthong"

### PROJECT GRASSROOT IN ASSOCIATION WITH LADIES CIRCLE INDIA

Roadside Beautification of Kongthong Village

Agricultural Training Practical Session

Certificate Distribution of the Project GRASSROOT conducted by Shubham Chariatble Association in collaboration with LADIES CIRCLE INDIA