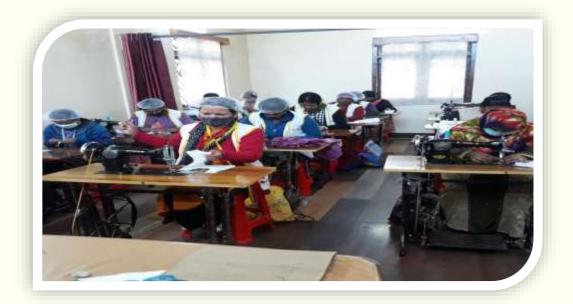

Shubham has been conducting entrepreneurship development programme, small business management, capacity-building and skill-development programmes for various target groups like unemployed youth, women, members of self-help groups or SHG, minorities, including rural and urban poor. The Skill Development Training Programme aims to bridge the living standard divide, specifically targeting the rural population including the marginalized sections of society like schedule castes (SC), Schedule Tribes (ST), Minorities, Below Poverty line (BPL), Women, differently—abled persons.

To Meet the Industry demand for professionals and to bridge the gap between training and placement. Our organization is providing different Trainings since 28th July 1998 and more than 21,000 students have been trained in their desired Industries.