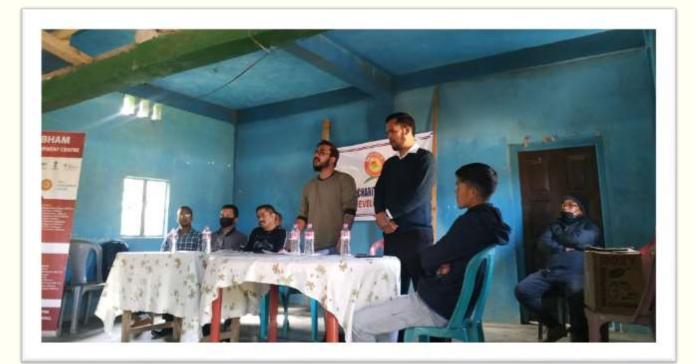

#### **Development Project of Rural Community-**

Shubham Charitable Association has initiated various Projects in the village named KONGTHONG in association with AARIS and LADIES CIRCLE INDIA, inspired by Prof. Rakesh Sinha sir, the village which he had adopted in East Khasi Hills district of Meghalaya.

And we are happy to complete the projects along with providing certificates and financial assistance to the participants of PROJECT GRASSROOT in collaboration with LADIES CIRCLE INDIA