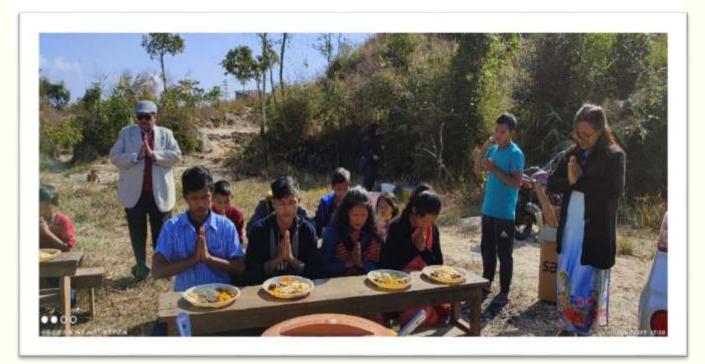

#### **Development Project of Rural Community-**

Shubham Charitable Association has initiated various Projects in the village named KONGTHONG in association with AARIS and LADIES CIRCLE INDIA, inspired by Prof. Rakesh Sinha sir, the village which he had adopted in East Khasi Hills district of Meghalaya.

And we are happy to complete the projects along with providing certificates and financial assistance to the participants of PROJECT GRASSROOT in collaboration with LADIES CIRCLE INDIA

### PROJECT GRASSROOT IN ASSOCIATION WITH LADIES CIRCLE INDIA

Roadside Beautification of Kongthong Village

Agricultural Training Practical Session

Certificate Distribution of the Project GRASSROOT conducted by Shubham Chariatble Association in collaboration with LADIES CIRCLE INDIA