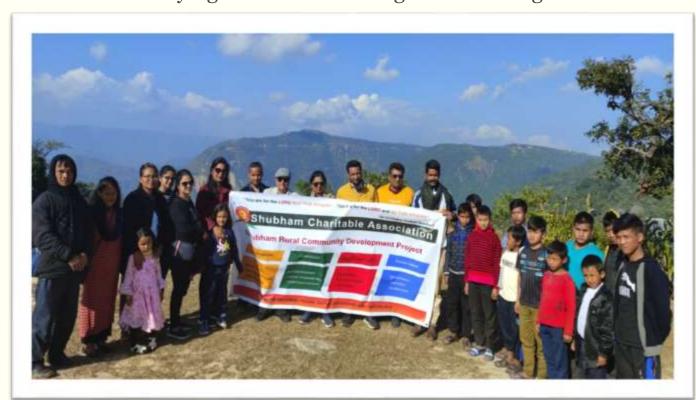

#### **Development Project of Rural Community-**

Shubham Charitable Association has initiated various Projects in the village named KONGTHONG in association with AARIS and LADIES CIRCLE INDIA, inspired by Prof. Rakesh Sinha sir, the village which he had adopted in East Khasi Hills district of Meghalaya.

And we are happy to complete the projects along with providing certificates and financial assistance to the participants of PROJECT GRASSROOT in collaboration with LADIES CIRCLE INDIA

# "Kongthong"