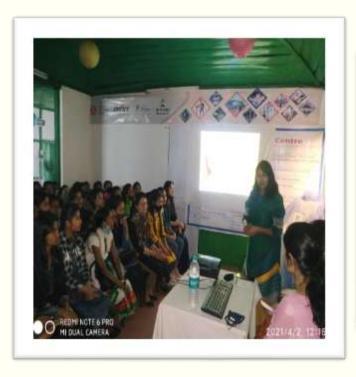

# **Activity Report**

6

#### **Development Project of Rural Community-**

Shubham Charitable Association has initiated various Projects in the village named KONGTHONG in association with AARIS and LADIES CIRCLE INDIA, inspired by Prof. Rakesh Sinha sir, the village which he had adopted in East Khasi Hills district of Meghalaya.