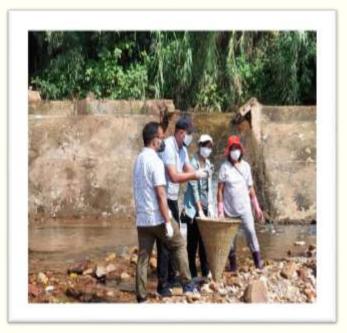

#### **Development Project of Rural Community-**

Shubham Charitable Association has initiated various Projects in the village named KONGTHONG in association with AARIS and LADIES CIRCLE INDIA, inspired by Prof. Rakesh Sinha sir, the village which he had adopted in East Khasi Hills district of Meghalaya.

And we are happy to complete the projects along with providing certificates and financial assistance to the participants of PROJECT GRASSROOT in collaboration with LADIES CIRCLE INDIA

# "Kongthong"

### PROJECT GRASSROOT IN ASSOCIATION WITH LADIES CIRCLE INDIA

Roadside Beautification of Kongthong Village

Agricultural Training Practical Session

Certificate Distribution of the Project GRASSROOT conducted by Shubham Chariatble Association in collaboration with LADIES CIRCLE INDIA