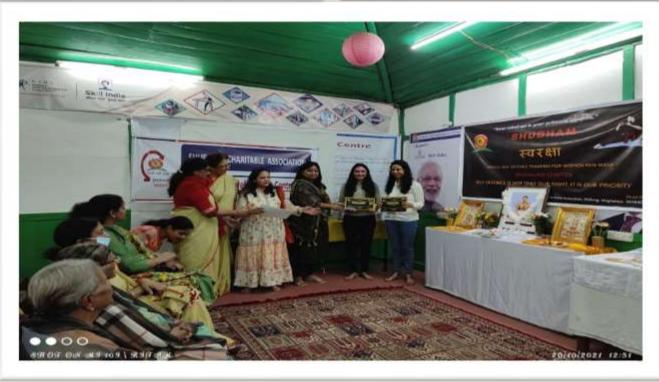

Our prime focus was women empowerment, social injustice, self defence etc.

Shubham, has now stepped in the 24<sup>th</sup> year of the service and I pray and hope more success to the team, especially to our President to make the society happier and our organization Glorious.