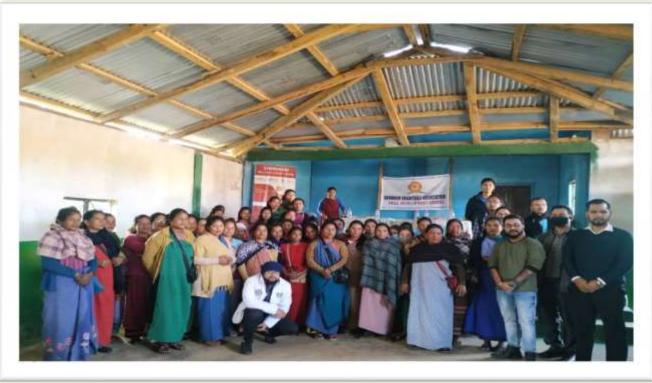

#### **Development Project of Rural Community-**

Shubham Charitable Association has initiated various Projects in the village named KONGTHONG in association with AARIS and LADIES CIRCLE INDIA, inspired by Prof. Rakesh Sinha sir, the village which he had adopted in East Khasi Hills district of Meghalaya.

And we are happy to complete the projects along with providing certificates and financial assistance to the participants of PROJECT GRASSROOT in collaboration with LADIES CIRCLE INDIA