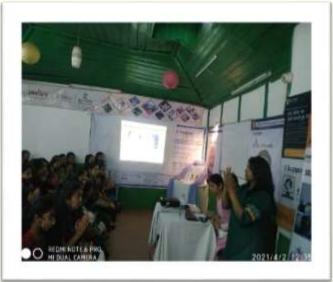

# **Activity Report**

6

#### **Development Project of Rural Community-**

Shubham Charitable Association has initiated various Projects in the village named KONGTHONG in association with AARIS and LADIES CIRCLE INDIA, inspired by Prof. Rakesh Sinha sir, the village which he had adopted in East Khasi Hills district of Meghalaya.