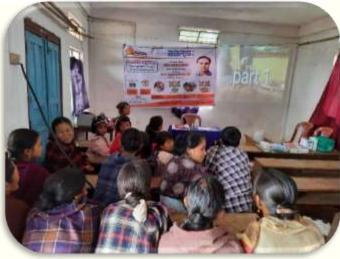

#### **Development Project of Rural Community-**

Shubham Charitable Association has initiated various Projects in the village named KONGTHONG in association with AARIS and LADIES CIRCLE INDIA, inspired by Prof. Rakesh Sinha sir, the village which he had adopted in East Khasi Hills district of Meghalaya.

Studinson Charmable Association is working for the Rural Development programs and

Shaltham has conducted a Nural Development Training Program named Project Grassissist to train the beneficiaries of Kongthang village in Organic Farming, Mushroom cultivation and multiple devarance brosom.

The framing program was scheduled for two marries, september, 2021 to November. 2021.

As the training is at the concluding part, Shasham Charitable Aposciation takes an initiative to provide after training wagant and along with that an amount of Rapers 100M, our considers as the horse-folder process: