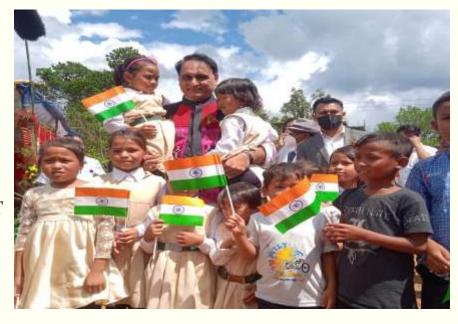

#### **Development Project of Rural Community-**

Shubham Charitable Association has initiated various Projects in the village named KONGTHONG in association with AARIS and LADIES CIRCLE INDIA, inspired by Prof. Rakesh Sinha sir, the village which he had adopted in East Khasi Hills district of Meghalaya.

And we are happy to complete the projects along with providing certificates and financial assistance to the participants of PROJECT GRASSROOT in collaboration with LADIES CIRCLE INDIA

### PROJECT GRASSROOT IN ASSOCIATION WITH LADIES CIRCLE INDIA

Roadside Beautification of Kongthong Village

Agricultural Training Practical Session

Certificate Distribution of the Project GRASSROOT conducted by Shubham Chariatble Association in collaboration with LADIES CIRCLE INDIA