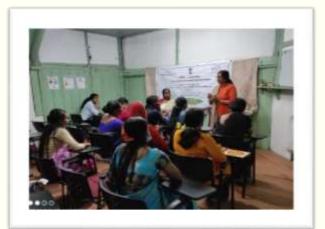

#### **Development Project of Rural Community-**

Shubham Charitable Association has initiated various Projects in the village named KONGTHONG in association with AARIS and LADIES CIRCLE INDIA, inspired by Prof. Rakesh Sinha sir, the village which he had adopted in East Khasi Hills district of Meghalaya.

Studinson Charmable Association is working for the Rural Development programs and

Shaltham has conducted a Nural Development Training Program named Project Grassissist to train the beneficiaries of Kongthang village in Organic Farming, Mushroom cultivation and multiple devarance brosom.

The framing program was scheduled for two marries, september, 2021 to November. 2021.

As the training is at the concluding part, Shasham Charitable Aposciation takes an initiative to provide after training wagant and along with that an amount of Rapers 100M, our considers as the horse-folder process: