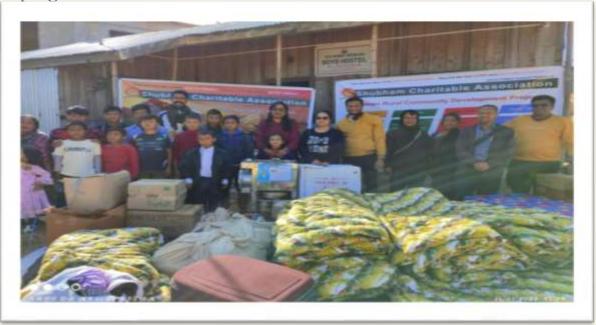

Financial Assistance
Provided
to the beneficiaries of
Project Grassroot
as Hand Holding
program

To
The Branch Manager,
Canars Bank, Garikhana Branch, Anghataya
Dated: 18/11/2021
Sub: NEFT frankler for Pural Development Project namely, PROJECT (GAASBOOT,
Respected Servination).

Studinson Charmable Association is working for the Rural Development programs and

Shaltham has conducted a Nural Development Training Program named Project Grassissist to train the beneficiaries of Kongthang village in Organic Farming, Mushroom cultivation and multiple devarance brosom.

The framing program was scheduled for two marries, september, 2021 to November. 2021.

As the training is at the concluding part, Shasham Charitable Aposciation takes an initiative to provide after training wagant and along with that an amount of Rapers 100M, our considers as the horse-folder process: