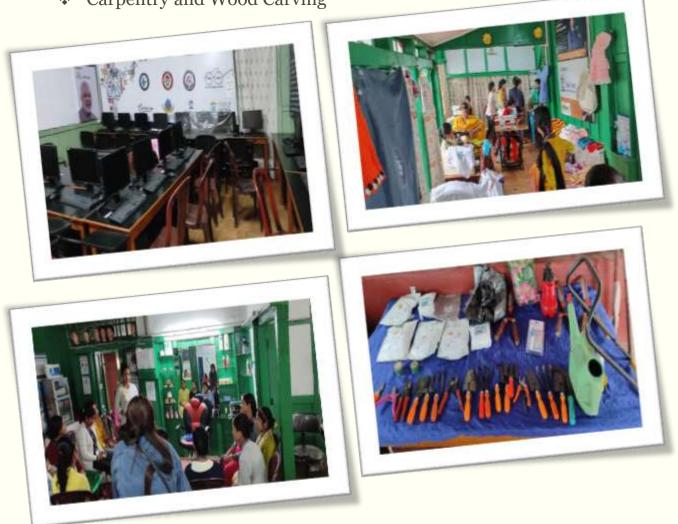

Shubham has been conducting entrepreneurship development programme, small business management, capacity-building and skill-development programmes for various target groups like unemployed youth, women, members of self-help groups or SHG, minorities, including rural and urban poor. The Skill Development Training Programme aims to bridge the living standard divide, specifically targeting the rural population including the marginalized sections of society like schedule castes (SC), Schedule Tribes (ST), Minorities, Below Poverty line (BPL), Women, differently—abled persons.

To Meet the Industry demand for professionals and to bridge the gap between training and placement. Our organization is providing different Trainings since 28th July 1998 and more than 21,000 students have been trained in their desired Industries.