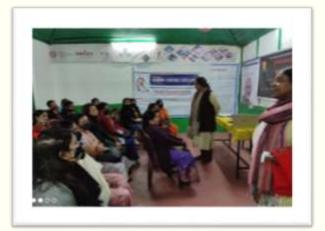

#### **Development Project of Rural Community-**

Shubham Charitable Association has initiated various Projects in the village named KONGTHONG in association with AARIS and LADIES CIRCLE INDIA, inspired by Prof. Rakesh Sinha sir, the village which he had adopted in East Khasi Hills district of Meghalaya.

Studinson Charmable Association is working for the Rural Development programs and

Shaltham has conducted a Nural Development Training Program named Project Grassissist to train the beneficiaries of Kongthang village in Organic Farming, Mushroom cultivation and multiple devarance brosom.

The framing program was scheduled for two marries, september, 2021 to November. 2021.

As the training is at the concluding part, Shasham Charitable Aposciation takes an initiative to provide after training wagant and along with that an amount of Rapers 100M, our considers as the horse-folder process: