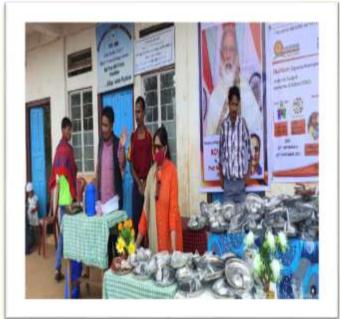

### PROJECT GRASSROOT IN ASSOCIATION WITH LADIES CIRCLE INDIA

Roadside Beautification of Kongthong Village

Agricultural Training Practical Session

Certificate Distribution of the Project GRASSROOT conducted by Shubham Chariatble Association in collaboration with LADIES CIRCLE INDIA

Financial Assistance
Provided
to the beneficiaries of
Project Grassroot
as Hand Holding
program

To
The Branch Manager,
Canars Bank, Garikhana Branch, Anghataya
Dated: 18/11/2021
Sub: NEFT frankler for Pural Development Project namely, PROJECT (GAASBOOT,
Respected Servination).