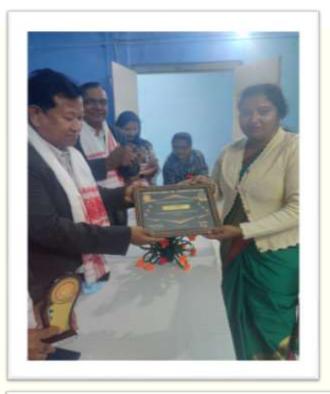

And we are happy to complete the projects along with providing certificates and financial assistance to the participants of PROJECT GRASSROOT in collaboration with LADIES CIRCLE INDIA

### PROJECT GRASSROOT IN ASSOCIATION WITH LADIES CIRCLE INDIA

Roadside Beautification of Kongthong Village

Agricultural Training Practical Session

Certificate Distribution of the Project GRASSROOT conducted by Shubham Chariatble Association in collaboration with LADIES CIRCLE INDIA